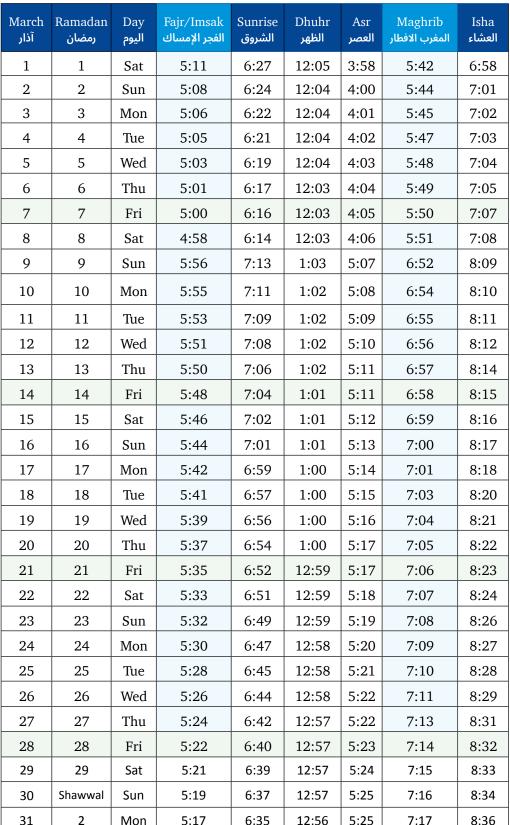

## إمساكية شهر رمضان المبارك

MARCH 2025 - RAMADAN 1446

| إقامة الصلاة                                                                            |  |  |  |  |  |  |
|-----------------------------------------------------------------------------------------|--|--|--|--|--|--|
| <b>FAJR:</b> 20 min after Adhan                                                         |  |  |  |  |  |  |
| DHUHR:<br>1:15pm                                                                        |  |  |  |  |  |  |
| ASR:<br>(3/1-3/2: 4pm)<br>(3/3-3/8: 4:15pm)<br>(3/9-3/18: 5:15pm)<br>(3/19-3/31:5:30pm) |  |  |  |  |  |  |

IOAMA OF PRAYERS

# 5 min after Adhan

MAGHRIB:

3/1-3/8: 8:00pm 3/9-3/18: 8:30pm 3/19-3/29: 8:45pm

JUMUAH PRAYER 1st Jumuah: 12:00 2nd Jumuah: 1:30